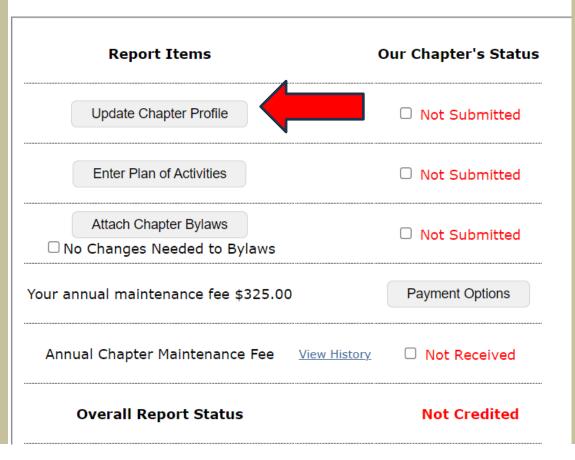

#### Chapter Number 444, Fab Four University, Fab Four

Beginning of Year Reports are due on October 15 for U.S. chapters.

Oceania Chapters – due June 15

For the "Update Chapter Profile" screen to be credited for the BOY report, select the button. You must either update the profile screen from here or choose "No Changes".