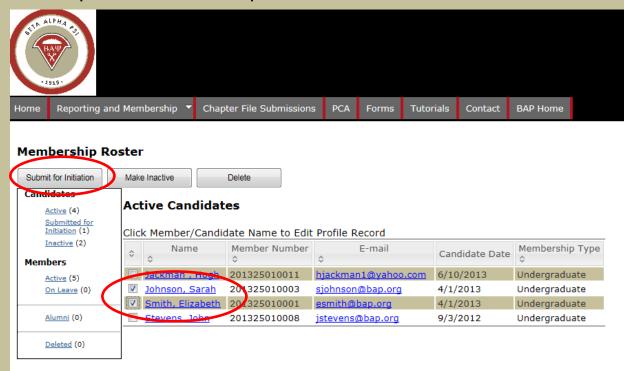

### Submit a Candidate for Initiation

Menu Bar Item: Reporting and Membership > Membership Roster > View/Update Membership

Copyright © 2013 Beta Alpha Psi | Privacy Policy

To submit a candidate for initiation, in the "Active Candidates" folder, check off the box next to the appropriate name and select "Submit for Initiation".

ALPHA PS

·1919

BETA

The system will prompt the user to confirm that the candidate met the requirements and that the date is the same date for multiple candidates. Confirm both.