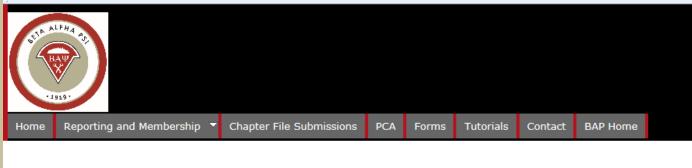

### Navigating the Reporting Intranet

On the landing page, the menu bar is as follows:

- **1. Home** Landing page
- 2. Reporting and Membership This is where all screens for chapter reporting can be found.
- **3.** Chapter File Submissions This screen will display all the files that your chapter has uploaded to the RI for that fiscal year.
- 4. PCA A link to the Program for Chapter Activities.
- 5. Tutorials A link to interactive tutorials.
- 6. Contact Information for the Executive Office.
- 7. BAP Home A link back to the BAP Website.