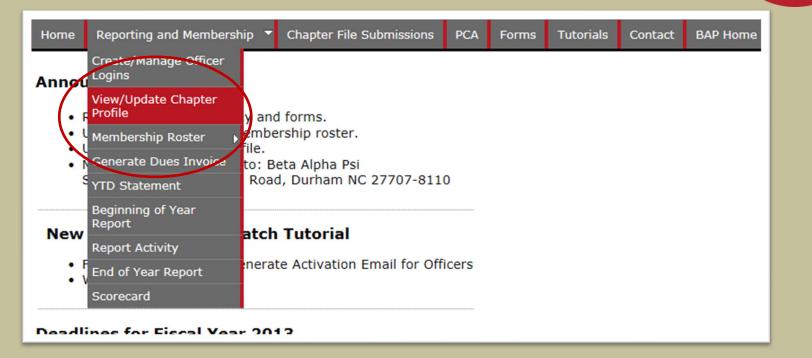

Menu Bar Item: Reporting and Membership > View/Update Chapter Profile

Once logged in, the officer will access the Update Chapter Profile screen under Reporting and Membership and View/Update Chapter Profile.

· 1919 ·

The Chapter Profile screen is displayed in a tabbed format.

The tab titled "School" is where FAs and officers can update their school information such as a link to your chapter's website, achievement level and school mailing address.