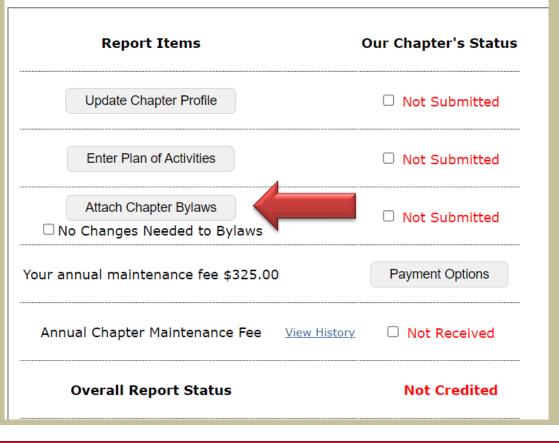

#### Chapter Number 444, Fab Four University, Fab Four

Upload amended bylaws to the BOY screen. If there were no changes, check off the box, "No Changes Needed to Bylaws".

Contact the Executive Office if you need a copy of your chapter's bylaws.