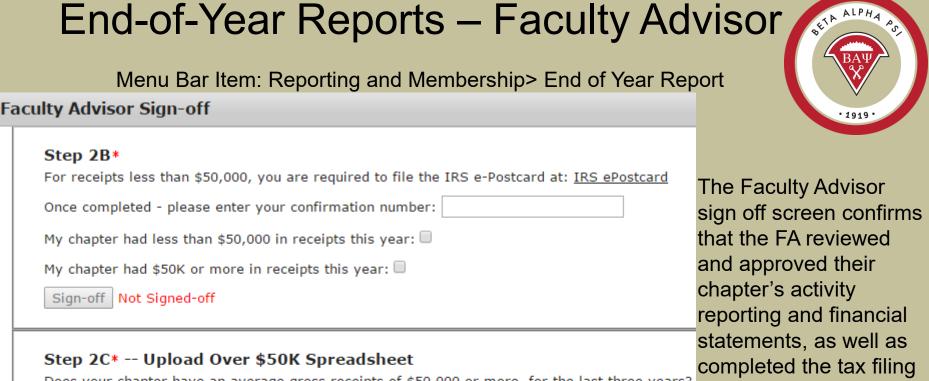

#### **Faculty Advisors**

- Create and manage officer login accounts
- Review all chapter reports:
  - Beginning of Year October 15 for U.S., June 15 for Oceania
  - Mid-Year Report December 15<sup>th</sup> U.S., award-seeking chapters, August 15 for Oceania
  - Student Participation Report
  - Complete 990n e-Postcard filing by June 1<sup>st</sup>
  - Sign Off on End of Year Report by June 1 for U.S., December 15 for Oceania.
- Meet with Chapter Reporter throughout each semester to review chapter reporting.
- Meet with Chapter Treasurer to ensure that membership dues and chapter maintenance fee have been paid on time.