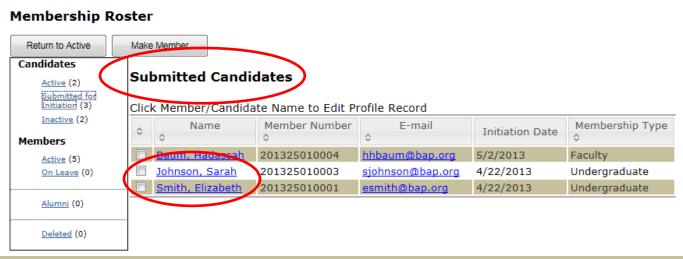

### View/Update Membership

Menu Bar Item: Reporting and Membership > Membership Roster > View/Update Membership

| Home      | Reporting a                        | nd Mem | bership 🔻      | Chapter File Si   | ubmissions   | PCA              | Forms   | Tutoria | s Contact     | BAP Home         |      |
|-----------|------------------------------------|--------|----------------|-------------------|--------------|------------------|---------|---------|---------------|------------------|------|
| Mem       | bership R                          | oster  |                |                   |              |                  |         |         |               |                  |      |
| A         | Add New                            | Submit | for Initiation | Make Inactive     |              | Delete           |         |         |               |                  |      |
| Cand      | lidates                            |        |                |                   |              |                  |         |         |               |                  |      |
| A         | Active (4)                         | Act    | ive Cand       | lidates           |              |                  |         |         |               |                  |      |
| Ī         | Submitted for<br>Initiation (6)    | Clic   | k Member/(     | Candidate Nam     | ne to Edit I | Profile Re       | ecord   |         |               |                  |      |
| I<br>Memi | <u>Inactive</u> (2)<br><b>bers</b> | \$     | Name<br>\$     | Member<br>\$      | Number       | \$               | E-mail  | c       | andidate Date | Membership<br>\$ | Туре |
|           | Active (0)                         |        | Jackman , H    | Hugh 2013250      | 10011        | hjackman         | 1@yahoo |         | /10/2013      | Undergradua      | te   |
|           | On Leave (0)                       |        | Johnson, Sa    | arah 2013250      | 10003        | sjohnson(        | bap.org | 4       | /1/2013       | Undergradua      | te   |
|           |                                    |        | Smith, Eliza   | abeth 2013250     | 10001        | esmith@b         | ap.org  | 4       | /1/2013       | Undergradua      | te   |
| A         | Alumni (0)                         |        | Stevens, Jo    | <u>hn</u> 2013250 | 10008 j      | <u>istevens@</u> | bap.org | 9       | /3/2012       | Undergradua      | te   |
| <u> </u>  | Deleted (0)                        |        |                |                   |              |                  |         |         |               |                  |      |
|           |                                    |        |                |                   |              |                  |         |         |               |                  |      |

The Membership Roster screen is where reporters will add new candidates, submit them for initiation or move to the Inactive folder, and move Active members to On Leave or Alumni status.

ALPHA PS,

Copyright © 2013 Beta Alpha Psi | Privacy Policy

There are two groupings on the Membership Roster:

**Candidates** section that includes folders for: Active Candidates, Submit for Initiation and Inactive Candidates.

Members section that includes folders for: Active Members, On Leave, and Alumni.