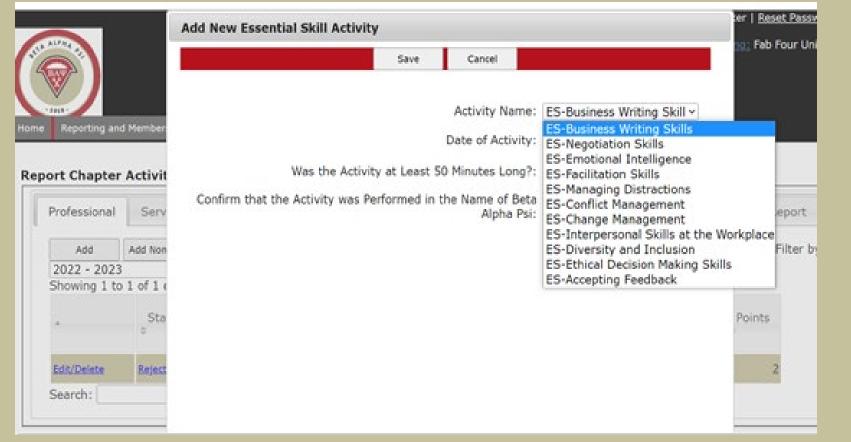

### Online Activity Reporting Entering an Activity

Menu Bar Item: Reporting and Membership> Report Activity

| Save Cancel                                                              |            | Enter:                                                                           |
|--------------------------------------------------------------------------|------------|----------------------------------------------------------------------------------|
|                                                                          |            | Name of Activity<br>Date of Activity<br>Confirm that the<br>activity was at leas |
| Activity Name                                                            |            | 50 minutes long.<br>Confirm that your                                            |
| Date of Activity                                                         |            | chapter sponsored<br>the activity.                                               |
| Was the Activity at Least 50 Minutes Long?                               | : ○Yes ◉No | Select "Save".                                                                   |
| Confirm that the Activity was Performed in the Name of Beta<br>Alpha Psi |            |                                                                                  |