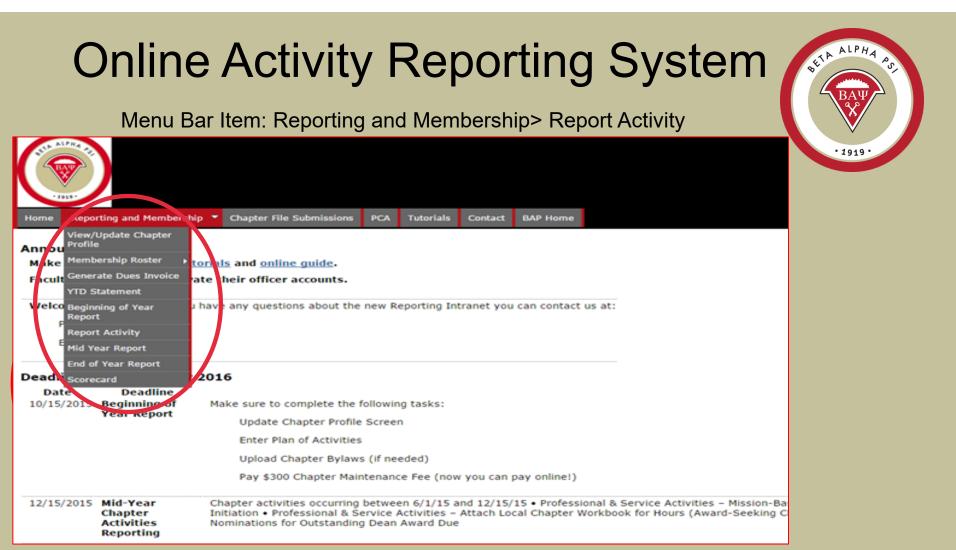

# Online Activity Reporting System

All reporting is completed online.

- Professional and Service Activities
- Reaching Out Activities (ROAs)
- Initiations
- Non-BAP Activities

The online activity reporting screen can be found under Reporting and Membership and Report Activity.

### Online Activity Reporting Entering an Activity

Menu Bar Item: Reporting and Membership> Report Activity

The online reporting activity screen is in a tabbed format. To add a new Professional Activity select "Add".