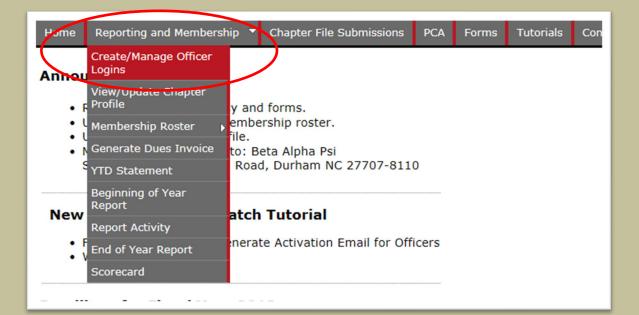

### **Activation Process - Officers**

· 1919 ·

Once the Faculty Advisor has completed their activation process, and have logged in to the Reporting Intranet.

1. The FA will enter the officers under Reporting and Membership > Create/Manage Officer Logins

### **FA – Create Officer Logins**

Menu Bar Item: Reporting and Membership> Create/Manage Officer Logins

F

| Activation Process for Officers                     | Create New RI Users                                                                                                                                                                                |
|-----------------------------------------------------|----------------------------------------------------------------------------------------------------------------------------------------------------------------------------------------------------|
| By Faculty Advisors                                 | Advisors Officers Admins and Chapter Advocates                                                                                                                                                     |
|                                                     | Note: Officer/Users Must Be Matched to Active Chapter Members<br>Select Chapter: 444 - Fab Four - Fab                                                                                              |
| 2. Under the "Officers" tab, the FA will select the | Search Members<br>by Last Name: Leave blank for all active members.                                                                                                                                |
| officer name and                                    | Choose Matching<br>Member:<br>Fiorentino, Margaret<br>Harrison, George<br>Jolie, Angelina                                                                                                          |
| 3. Then, select "Create                             | Note: Only Members with a valid e-mail address are listed above. If the member you want is missing, you must first record a valid e-mail address by editing the membership roster for the chapter. |
| User".                                              | Email Address: aj123@yahoo.com<br>First Name: Angelina                                                                                                                                             |
|                                                     | Last Name: Jolie                                                                                                                                                                                   |
|                                                     | Select<br>Officer/User Type:<br>Cancel Create User                                                                                                                                                 |
|                                                     |                                                                                                                                                                                                    |