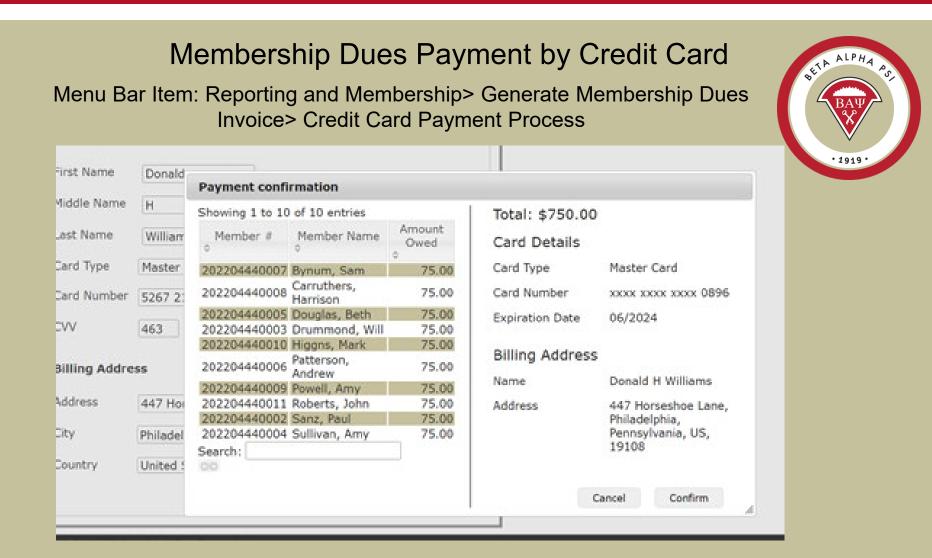

|
| Credit/C   | Debit C | ard     |           |          |       |         |        |        |          |
| First Nam  | ne [    | Donald  | í.        |          |       |         |        |        |          |
| Middle Na  | sme [   | н       |           |          |       |         |        |        |          |
| Last Nam   | ie (    | Willian | 15        |          |       |         |        |        |          |
| Card Type  | e []    | Master  | Card      | ~        |       |         |        |        |          |
| Card Nun   | nber [  | 5267 2  | 1167758 ( | 1896     |       |         |        | 3      |          |
| CVV        | 4       | 163     | Expirat   | ion Date | 06    | · • [   | 024    | 9      |          |

Enter valid credit card information.

Select "Submit".





You will be prompted to confirm the records and the total amount that you are paying for by credit card. Select "Confirm".

Print

Menu Bar Item: Reporting and Membership> Generate Membership Dues Invoice> Credit Card Payment Process

Unpaid Members in Current Fiscal Year: 7

Beta Alpha Psi

| Payment Successful!                                         |           |
|-------------------------------------------------------------|-----------|
| r dymene odeeessidi:                                        |           |
| Thank you Margaret Fiorentino for your payment of \$225.00. |           |
| Your transaction ID is 8DF65609Y2607953H.                   |           |
|                                                             |           |
|